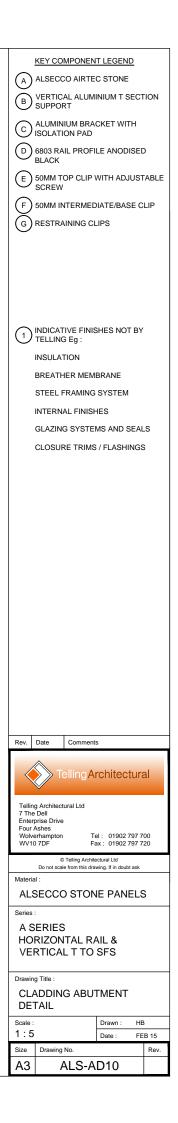

|                                                  | 1                                                                                                                                                                                      |
|--------------------------------------------------|----------------------------------------------------------------------------------------------------------------------------------------------------------------------------------------|
| FINISHES / NOTES                                 | KEY COMPONENT LEGEND                                                                                                                                                                   |
| VARIOUS FINISHES AVAILABLE                       | A ALSECCO AIRTEC STONE                                                                                                                                                                 |
| GRADE 6063T6 MILL FINISH                         | B VERTICAL ALUMINIUM T SECTION<br>SUPPORT                                                                                                                                              |
| 63T6. MILL FINISH VARIABLE BRACKETS<br>AND SIZES | C ALUMINIUM BRACKET WITH                                                                                                                                                               |
| GRADE 6063T6 BLACK ANODISED                      | D 6803 RAIL PROFILE ANODISED<br>BLACK                                                                                                                                                  |
| GRADE 6063T6 MILL FINISH                         | E 50MM TOP CLIP WITH ADJUSTABLE<br>SCREW                                                                                                                                               |
| GRADE 6063T6 MILL FINISH                         | F 50MM INTERMEDIATE/BASE CLIP                                                                                                                                                          |
| GRADE 3005H47. MILL FINISH                       | G RESTRAINING CLIPS                                                                                                                                                                    |
|                                                  | 1 INDICATIVE FINISHES NOT BY<br>TELLING Eg :<br>INSULATION<br>BREATHER MEMBRANE<br>STEEL FRAMING SYSTEM<br>INTERNAL FINISHES<br>GLAZING SYSTEMS AND SEALS<br>CLOSURE TRIMS / FLASHINGS |
|                                                  |                                                                                                                                                                                        |
|                                                  | Rev. Date Comments                                                                                                                                                                     |
|                                                  | Telling Architectural                                                                                                                                                                  |
|                                                  | Telling Architectural Ltd<br>7 The Dell<br>Enterprise Drive<br>Four Ashes<br>Wolverhampton Tel : 01902 797 700<br>WV10 7DF Fax : 01902 797 720                                         |
|                                                  | © Telling Architectural Ltd<br>Do not scale from this drawing. If in doubt ask                                                                                                         |
|                                                  | Material :<br>ALSECCO STONE PANELS                                                                                                                                                     |
|                                                  | Series :                                                                                                                                                                               |
|                                                  | A SERIES<br>HORIZONTAL RAIL &<br>VERTICAL T TO SFS                                                                                                                                     |
|                                                  | Drawing Title :<br>SYSTEM COMPONENTS AND<br>NOTES                                                                                                                                      |
|                                                  | Scale : Drawn : HB   1:5 Date : FEB 15                                                                                                                                                 |
|                                                  | Size Drawing No. Rev.                                                                                                                                                                  |
|                                                  | A3 ALS-A-INDEX                                                                                                                                                                         |

WINDOW HEAD DETAIL

WINDOW CILL DETAIL

WINDOW JAMB DETAIL

CLADDING ABUTMENT DETAIL