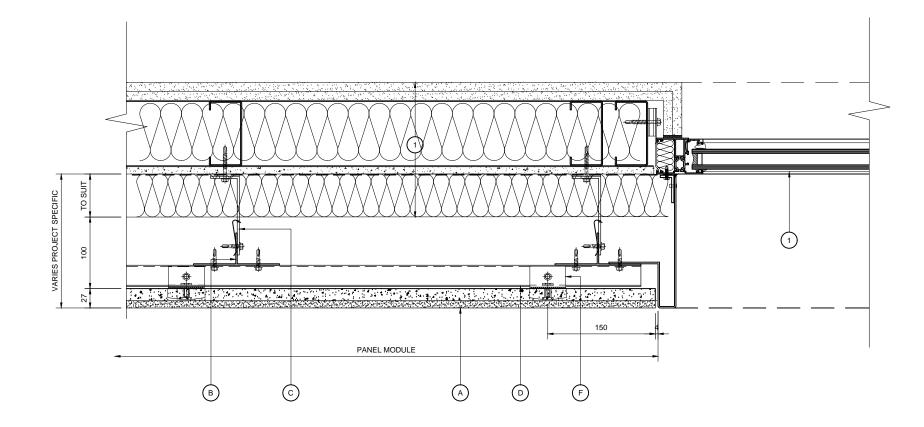

|                                                  | 1                                                                                                                                                                                      |
|--------------------------------------------------|----------------------------------------------------------------------------------------------------------------------------------------------------------------------------------------|
| FINISHES / NOTES                                 | KEY COMPONENT LEGEND                                                                                                                                                                   |
| VARIOUS FINISHES AVAILABLE                       | A ALSECCO AIRTEC STONE                                                                                                                                                                 |
| GRADE 6063T6 MILL FINISH                         | B VERTICAL ALUMINIUM T SECTION<br>SUPPORT                                                                                                                                              |
| 63T6. MILL FINISH VARIABLE BRACKETS<br>AND SIZES | C ALUMINIUM BRACKET WITH                                                                                                                                                               |
| GRADE 6063T6 BLACK ANODISED                      | D 6803 RAIL PROFILE ANODISED<br>BLACK                                                                                                                                                  |
| GRADE 6063T6 MILL FINISH                         | E 50MM TOP CLIP WITH ADJUSTABLE<br>SCREW                                                                                                                                               |
| GRADE 6063T6 MILL FINISH                         | F 50MM INTERMEDIATE/BASE CLIP                                                                                                                                                          |
| GRADE 3005H47. MILL FINISH                       | G RESTRAINING CLIPS                                                                                                                                                                    |
|                                                  | 1 INDICATIVE FINISHES NOT BY<br>TELLING Eg :<br>INSULATION<br>BREATHER MEMBRANE<br>STEEL FRAMING SYSTEM<br>INTERNAL FINISHES<br>GLAZING SYSTEMS AND SEALS<br>CLOSURE TRIMS / FLASHINGS |
|                                                  |                                                                                                                                                                                        |
|                                                  | Rev. Date Comments                                                                                                                                                                     |
|                                                  | Telling Architectural                                                                                                                                                                  |
|                                                  | Telling Architectural Ltd<br>7 The Dell<br>Enterprise Drive<br>Four Ashes<br>Wolverhampton Tel : 01902 797 700<br>WV10 7DF Fax : 01902 797 720                                         |
|                                                  | © Telling Architectural Ltd<br>Do not scale from this drawing. If in doubt ask                                                                                                         |
|                                                  | Material :<br>ALSECCO STONE PANELS                                                                                                                                                     |
|                                                  | Series :                                                                                                                                                                               |
|                                                  | A SERIES<br>HORIZONTAL RAIL &<br>VERTICAL T TO SFS                                                                                                                                     |
|                                                  | Drawing Title :<br>SYSTEM COMPONENTS AND<br>NOTES                                                                                                                                      |
|                                                  | Scale : Drawn : HB   1:5 Date : FEB 15                                                                                                                                                 |
|                                                  | Size Drawing No. Rev.                                                                                                                                                                  |
|                                                  | A3 ALS-A-INDEX                                                                                                                                                                         |

WINDOW HEAD DETAIL

WINDOW CILL DETAIL

WINDOW JAMB DETAIL

CLADDING ABUTMENT DETAIL