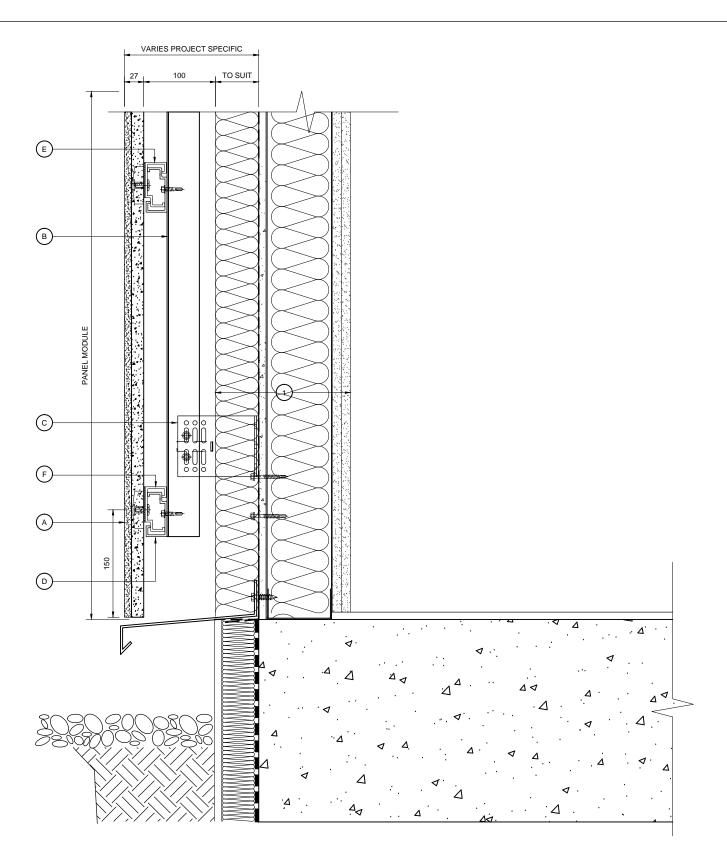

## PARAPET DETAIL

KEY COMPONENT LEGEND (A) ALSECCO AIRTEC STONE B VERTICAL ALUMINIUM T SECTION C ALUMINIUM BRACKET WITH ISOLATION PAD D 6803 RAIL PROFILE ANODISED BLACK E 50MM TOP CLIP WITH ADJUSTABLE SCREW F 50MM INTERMEDIATE/BASE CLIP -(A) G RESTRAINING CLIPS F В 1 INDICATIVE FINISHES NOT BY TELLING Eg : INSULATION BREATHER MEMBRANE STEEL FRAMING SYSTEM INTERNAL FINISHES GLAZING SYSTEMS AND SEALS CLOSURE TRIMS / FLASHINGS E -G Rev. Date Comments lingArchitectural Telling Architectural Ltd 7 The Dell Enterprise Drive Four Ashes Tel: 01902 797 700 Fax: 01902 797 720 Wolverhampton WV10 7DF © Telling Architectural Ltd Do not scale from this drawing. If in doubt ask Material ALSECCO STONE PANELS Series A SERIES HORIZONTAL RAIL & VERTICAL T TO SFS Drawing Title : EXTERNAL CORNER DETAIL Scale : 1:5 Drawn : HB FEB 15 Date · Size Drawing No. Rev. A3 ALS-AD05