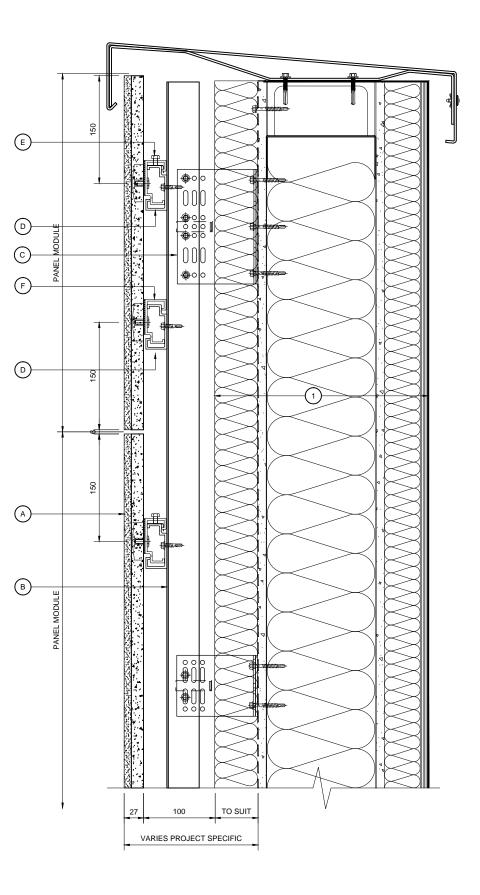

|                                                  | 1                                                                                                                                                                                      |
|--------------------------------------------------|----------------------------------------------------------------------------------------------------------------------------------------------------------------------------------------|
| FINISHES / NOTES                                 | KEY COMPONENT LEGEND                                                                                                                                                                   |
| VARIOUS FINISHES AVAILABLE                       | A ALSECCO AIRTEC STONE                                                                                                                                                                 |
| GRADE 6063T6 MILL FINISH                         | B VERTICAL ALUMINIUM T SECTION<br>SUPPORT                                                                                                                                              |
| 63T6. MILL FINISH VARIABLE BRACKETS<br>AND SIZES | C ALUMINIUM BRACKET WITH                                                                                                                                                               |
| GRADE 6063T6 BLACK ANODISED                      | D 6803 RAIL PROFILE ANODISED<br>BLACK                                                                                                                                                  |
| GRADE 6063T6 MILL FINISH                         | E 50MM TOP CLIP WITH ADJUSTABLE<br>SCREW                                                                                                                                               |
| GRADE 6063T6 MILL FINISH                         | F 50MM INTERMEDIATE/BASE CLIP                                                                                                                                                          |
| GRADE 3005H47. MILL FINISH                       | G RESTRAINING CLIPS                                                                                                                                                                    |
|                                                  | 1 INDICATIVE FINISHES NOT BY<br>TELLING Eg :<br>INSULATION<br>BREATHER MEMBRANE<br>STEEL FRAMING SYSTEM<br>INTERNAL FINISHES<br>GLAZING SYSTEMS AND SEALS<br>CLOSURE TRIMS / FLASHINGS |
|                                                  |                                                                                                                                                                                        |
|                                                  | Rev. Date Comments                                                                                                                                                                     |
|                                                  | Telling Architectural                                                                                                                                                                  |
|                                                  | Telling Architectural Ltd<br>7 The Dell<br>Enterprise Drive<br>Four Ashes<br>Wolverhampton Tel : 01902 797 700<br>WV10 7DF Fax : 01902 797 720                                         |
|                                                  | © Telling Architectural Ltd<br>Do not scale from this drawing. If in doubt ask                                                                                                         |
|                                                  | Material :<br>ALSECCO STONE PANELS                                                                                                                                                     |
|                                                  | Series :                                                                                                                                                                               |
|                                                  | A SERIES<br>HORIZONTAL RAIL &<br>VERTICAL T TO SFS                                                                                                                                     |
|                                                  | Drawing Title :<br>SYSTEM COMPONENTS AND<br>NOTES                                                                                                                                      |
|                                                  | Scale : Drawn : HB   1:5 Date : FEB 15                                                                                                                                                 |
|                                                  | Size Drawing No. Rev.                                                                                                                                                                  |
|                                                  | A3 ALS-A-INDEX                                                                                                                                                                         |