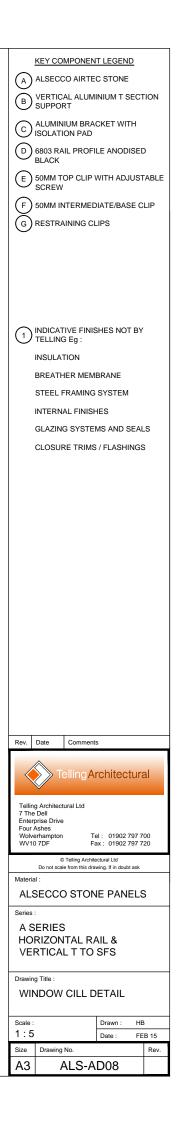

|                                                  | 1                                                                                                                                                                                      |
|--------------------------------------------------|----------------------------------------------------------------------------------------------------------------------------------------------------------------------------------------|
| FINISHES / NOTES                                 | KEY COMPONENT LEGEND                                                                                                                                                                   |
| VARIOUS FINISHES AVAILABLE                       | A ALSECCO AIRTEC STONE                                                                                                                                                                 |
| GRADE 6063T6 MILL FINISH                         | B VERTICAL ALUMINIUM T SECTION<br>SUPPORT                                                                                                                                              |
| 63T6. MILL FINISH VARIABLE BRACKETS<br>AND SIZES | C ALUMINIUM BRACKET WITH                                                                                                                                                               |
| GRADE 6063T6 BLACK ANODISED                      | D 6803 RAIL PROFILE ANODISED<br>BLACK                                                                                                                                                  |
| GRADE 6063T6 MILL FINISH                         | E 50MM TOP CLIP WITH ADJUSTABLE<br>SCREW                                                                                                                                               |
| GRADE 6063T6 MILL FINISH                         | F 50MM INTERMEDIATE/BASE CLIP                                                                                                                                                          |
| GRADE 3005H47. MILL FINISH                       | G RESTRAINING CLIPS                                                                                                                                                                    |
|                                                  | 1 INDICATIVE FINISHES NOT BY<br>TELLING Eg :<br>INSULATION<br>BREATHER MEMBRANE<br>STEEL FRAMING SYSTEM<br>INTERNAL FINISHES<br>GLAZING SYSTEMS AND SEALS<br>CLOSURE TRIMS / FLASHINGS |
|                                                  |                                                                                                                                                                                        |
|                                                  | Rev. Date Comments                                                                                                                                                                     |
|                                                  | Telling Architectural                                                                                                                                                                  |
|                                                  | Telling Architectural Ltd<br>7 The Dell<br>Enterprise Drive<br>Four Ashes<br>Wolverhampton Tel : 01902 797 700<br>WV10 7DF Fax : 01902 797 720                                         |
|                                                  | © Telling Architectural Ltd<br>Do not scale from this drawing. If in doubt ask                                                                                                         |
|                                                  | Material :<br>ALSECCO STONE PANELS                                                                                                                                                     |
|                                                  | Series :                                                                                                                                                                               |
|                                                  | A SERIES<br>HORIZONTAL RAIL &<br>VERTICAL T TO SFS                                                                                                                                     |
|                                                  | Drawing Title :<br>SYSTEM COMPONENTS AND<br>NOTES                                                                                                                                      |
|                                                  | Scale : Drawn : HB   1:5 Date : FEB 15                                                                                                                                                 |
|                                                  | Size Drawing No. Rev.                                                                                                                                                                  |
|                                                  | A3 ALS-A-INDEX                                                                                                                                                                         |

WINDOW HEAD DETAIL

WINDOW CILL DETAIL

WINDOW JAMB DETAIL

CLADDING ABUTMENT DETAIL