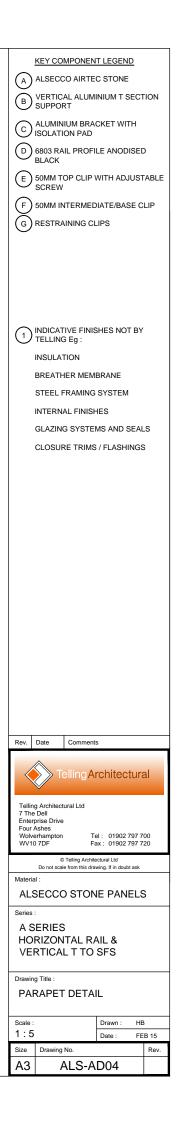

|                                                  | 1                                                                                                                                                                                      |
|--------------------------------------------------|----------------------------------------------------------------------------------------------------------------------------------------------------------------------------------------|
| FINISHES / NOTES                                 | KEY COMPONENT LEGEND                                                                                                                                                                   |
| VARIOUS FINISHES AVAILABLE                       | A ALSECCO AIRTEC STONE                                                                                                                                                                 |
| GRADE 6063T6 MILL FINISH                         | B VERTICAL ALUMINIUM T SECTION<br>SUPPORT                                                                                                                                              |
| 63T6. MILL FINISH VARIABLE BRACKETS<br>AND SIZES | C ALUMINIUM BRACKET WITH                                                                                                                                                               |
| GRADE 6063T6 BLACK ANODISED                      | D 6803 RAIL PROFILE ANODISED<br>BLACK                                                                                                                                                  |
| GRADE 6063T6 MILL FINISH                         | E 50MM TOP CLIP WITH ADJUSTABLE<br>SCREW                                                                                                                                               |
| GRADE 6063T6 MILL FINISH                         | F 50MM INTERMEDIATE/BASE CLIP                                                                                                                                                          |
| GRADE 3005H47. MILL FINISH                       | G RESTRAINING CLIPS                                                                                                                                                                    |
|                                                  | 1 INDICATIVE FINISHES NOT BY<br>TELLING Eg :<br>INSULATION<br>BREATHER MEMBRANE<br>STEEL FRAMING SYSTEM<br>INTERNAL FINISHES<br>GLAZING SYSTEMS AND SEALS<br>CLOSURE TRIMS / FLASHINGS |
|                                                  |                                                                                                                                                                                        |
|                                                  | Rev. Date Comments                                                                                                                                                                     |
|                                                  | Telling Architectural                                                                                                                                                                  |
|                                                  | Telling Architectural Ltd<br>7 The Dell<br>Enterprise Drive<br>Four Ashes<br>Wolverhampton Tel : 01902 797 700<br>WV10 7DF Fax : 01902 797 720                                         |
|                                                  | © Telling Architectural Ltd<br>Do not scale from this drawing. If in doubt ask                                                                                                         |
|                                                  | Material :<br>ALSECCO STONE PANELS                                                                                                                                                     |
|                                                  | Series :                                                                                                                                                                               |
|                                                  | A SERIES<br>HORIZONTAL RAIL &<br>VERTICAL T TO SFS                                                                                                                                     |
|                                                  | Drawing Title :<br>SYSTEM COMPONENTS AND<br>NOTES                                                                                                                                      |
|                                                  | Scale : Drawn : HB   1:5 Date : FEB 15                                                                                                                                                 |
|                                                  | Size Drawing No. Rev.                                                                                                                                                                  |
|                                                  | A3 ALS-A-INDEX                                                                                                                                                                         |