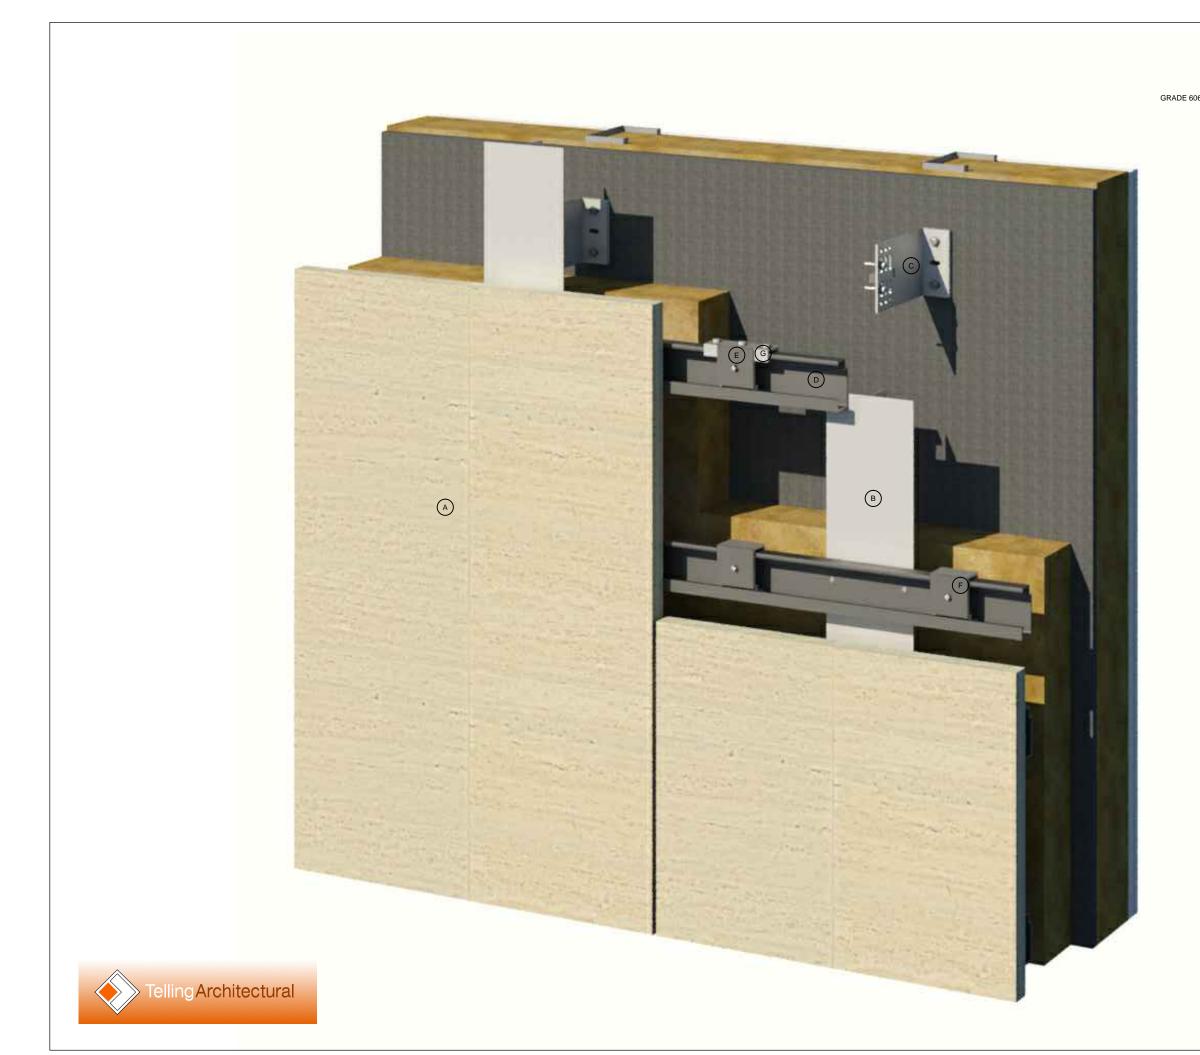

|                                                  | 1                                                                                                                                                                                      |
|--------------------------------------------------|----------------------------------------------------------------------------------------------------------------------------------------------------------------------------------------|
| FINISHES / NOTES                                 | KEY COMPONENT LEGEND                                                                                                                                                                   |
| VARIOUS FINISHES AVAILABLE                       | A ALSECCO AIRTEC STONE                                                                                                                                                                 |
| GRADE 6063T6 MILL FINISH                         | B VERTICAL ALUMINIUM T SECTION<br>SUPPORT                                                                                                                                              |
| 63T6. MILL FINISH VARIABLE BRACKETS<br>AND SIZES | C ALUMINIUM BRACKET WITH                                                                                                                                                               |
| GRADE 6063T6 BLACK ANODISED                      | D 6803 RAIL PROFILE ANODISED<br>BLACK                                                                                                                                                  |
| GRADE 6063T6 MILL FINISH                         | E 50MM TOP CLIP WITH ADJUSTABLE<br>SCREW                                                                                                                                               |
| GRADE 6063T6 MILL FINISH                         | F 50MM INTERMEDIATE/BASE CLIP                                                                                                                                                          |
| GRADE 3005H47. MILL FINISH                       | G RESTRAINING CLIPS                                                                                                                                                                    |
|                                                  | 1 INDICATIVE FINISHES NOT BY<br>TELLING Eg :<br>INSULATION<br>BREATHER MEMBRANE<br>STEEL FRAMING SYSTEM<br>INTERNAL FINISHES<br>GLAZING SYSTEMS AND SEALS<br>CLOSURE TRIMS / FLASHINGS |
|                                                  |                                                                                                                                                                                        |
|                                                  | Rev. Date Comments                                                                                                                                                                     |
|                                                  | Telling Architectural                                                                                                                                                                  |
|                                                  | Telling Architectural Ltd<br>7 The Dell<br>Enterprise Drive<br>Four Ashes<br>Wolverhampton Tel : 01902 797 700<br>WV10 7DF Fax : 01902 797 720                                         |
|                                                  | © Telling Architectural Ltd<br>Do not scale from this drawing. If in doubt ask                                                                                                         |
|                                                  | Material :<br>ALSECCO STONE PANELS                                                                                                                                                     |
|                                                  | Series :                                                                                                                                                                               |
|                                                  | A SERIES<br>HORIZONTAL RAIL &<br>VERTICAL T TO SFS                                                                                                                                     |
|                                                  | Drawing Title :<br>SYSTEM COMPONENTS AND<br>NOTES                                                                                                                                      |
|                                                  | Scale : Drawn : HB   1:5 Date : FEB 15                                                                                                                                                 |
|                                                  | Size Drawing No. Rev.                                                                                                                                                                  |
|                                                  | A3 ALS-A-INDEX                                                                                                                                                                         |