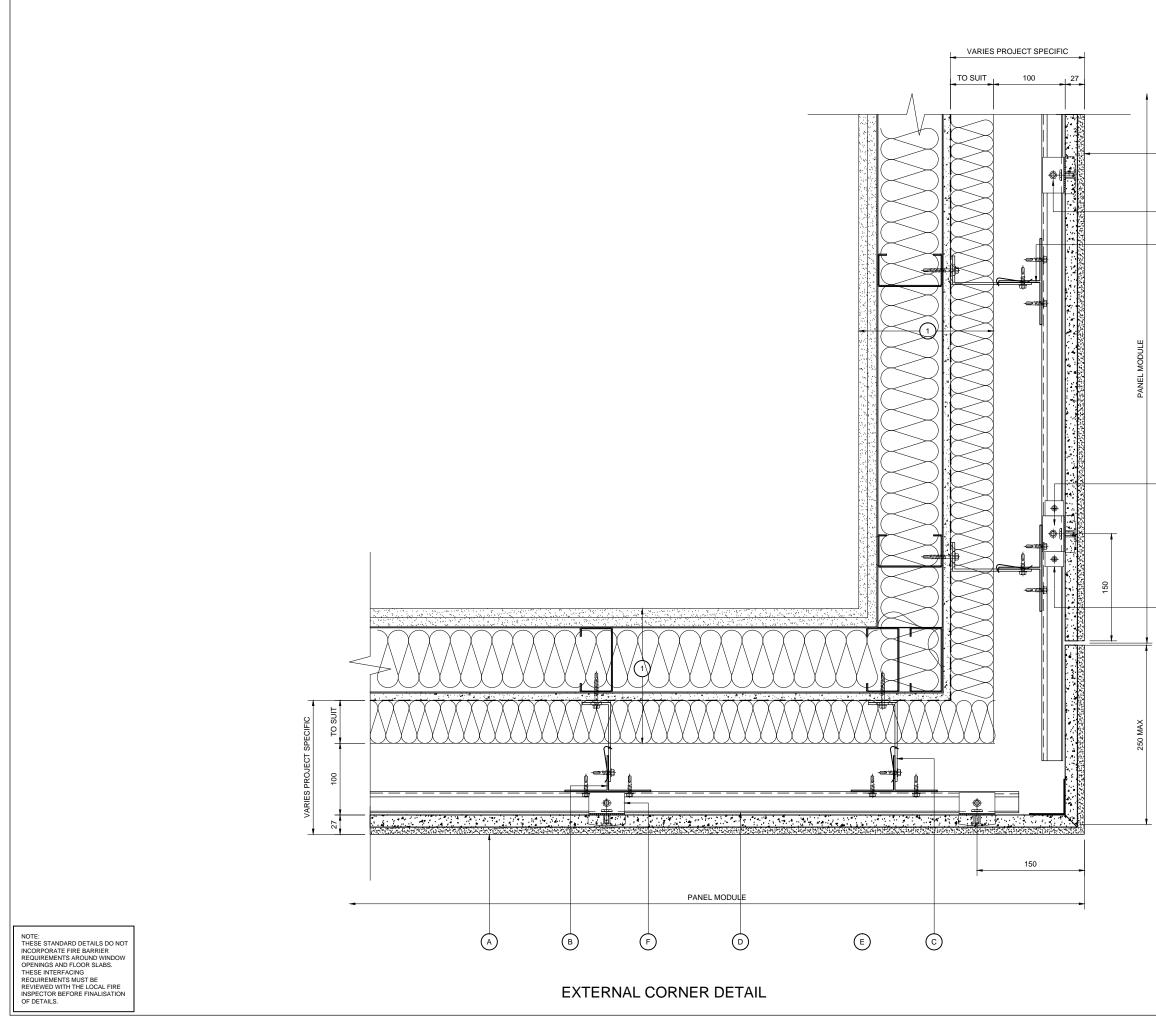

## PARAPET DETAIL

KEY COMPONENT LEGEND (A) ALSECCO AIRTEC STONE B VERTICAL ALUMINIUM T SECTION C ALUMINIUM BRACKET WITH ISOLATION PAD D 6803 RAIL PROFILE ANODISED BLACK E 50MM TOP CLIP WITH ADJUSTABLE SCREW F 50MM INTERMEDIATE/BASE CLIP -(A) G RESTRAINING CLIPS F В 1 INDICATIVE FINISHES NOT BY TELLING Eg : INSULATION BREATHER MEMBRANE STEEL FRAMING SYSTEM INTERNAL FINISHES GLAZING SYSTEMS AND SEALS CLOSURE TRIMS / FLASHINGS E -G Rev. Date Comments lingArchitectural Telling Architectural Ltd 7 The Dell Enterprise Drive Four Ashes Tel: 01902 797 700 Fax: 01902 797 720 Wolverhampton WV10 7DF © Telling Architectural Ltd Do not scale from this drawing. If in doubt ask Material ALSECCO STONE PANELS Series A SERIES HORIZONTAL RAIL & VERTICAL T TO SFS Drawing Title : EXTERNAL CORNER DETAIL Scale : 1:5 Drawn : HB FEB 15 Date · Size Drawing No. Rev. A3 ALS-AD05