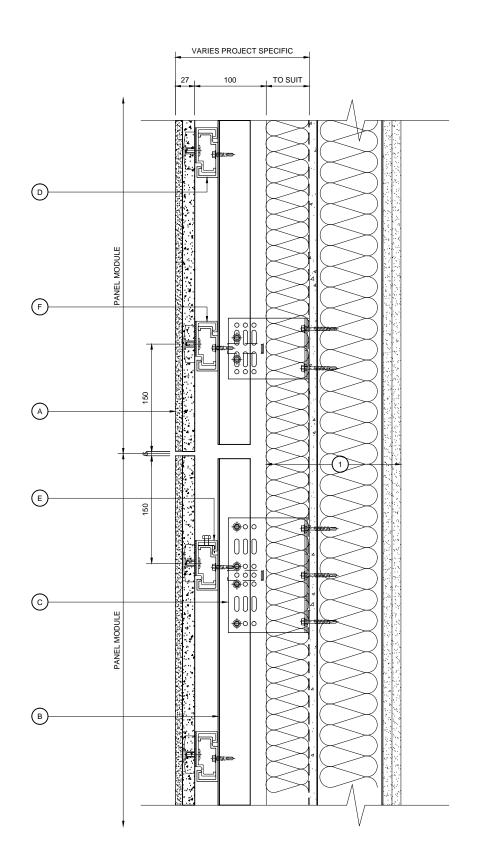

|
|                                                  | Scale : Drawn : HB   1:5 Date : FEB 15                                                                                                                                                 |
|                                                  | Size Drawing No. Rev.                                                                                                                                                                  |
|                                                  | A3 ALS-A-INDEX                                                                                                                                                                         |



VERTICAL SECTION





HORIZONTAL SECTION





BASE DETAIL





## PARAPET DETAIL





KEY COMPONENT LEGEND (A) ALSECCO AIRTEC STONE B VERTICAL ALUMINIUM T SECTION C ALUMINIUM BRACKET WITH ISOLATION PAD D 6803 RAIL PROFILE ANODISED BLACK E 50MM TOP CLIP WITH ADJUSTABLE SCREW F 50MM INTERMEDIATE/BASE CLIP -(A) G RESTRAINING CLIPS F В 1 INDICATIVE FINISHES NOT BY TELLING Eg : INSULATION BREATHER MEMBRANE STEEL FRAMING SYSTEM INTERNAL FINISHES GLAZING SYSTEMS AND SEALS CLOSURE TRIMS / FLASHINGS E -G Rev. Date Comments lingArchitectural Telling Architectural Ltd 7 The Dell Enterprise Drive Four Ashes Tel: 01902 797 700 Fax: 01902 797 720 Wolverhampton WV10 7DF © Telling Architectural Ltd Do not scale from this drawing. If in doubt ask Material ALSECCO STONE PANELS Series A SERIES HORIZONTAL R