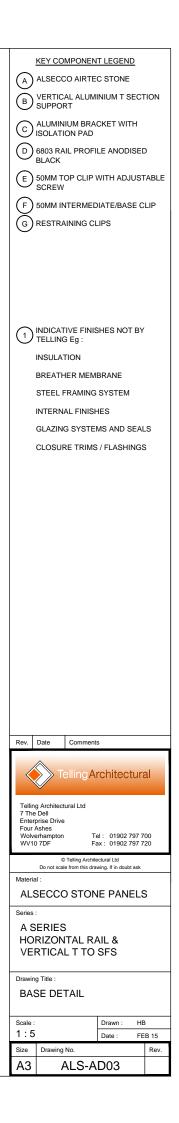

|                                                  | 1                                                                                                                                                                                      |
|--------------------------------------------------|----------------------------------------------------------------------------------------------------------------------------------------------------------------------------------------|
| FINISHES / NOTES                                 | KEY COMPONENT LEGEND                                                                                                                                                                   |
| VARIOUS FINISHES AVAILABLE                       | A ALSECCO AIRTEC STONE                                                                                                                                                                 |
| GRADE 6063T6 MILL FINISH                         | B VERTICAL ALUMINIUM T SECTION<br>SUPPORT                                                                                                                                              |
| 63T6. MILL FINISH VARIABLE BRACKETS<br>AND SIZES | C ALUMINIUM BRACKET WITH                                                                                                                                                               |
| GRADE 6063T6 BLACK ANODISED                      | D 6803 RAIL PROFILE ANODISED<br>BLACK                                                                                                                                                  |
| GRADE 6063T6 MILL FINISH                         | E 50MM TOP CLIP WITH ADJUSTABLE<br>SCREW                                                                                                                                               |
| GRADE 6063T6 MILL FINISH                         | F 50MM INTERMEDIATE/BASE CLIP                                                                                                                                                          |
| GRADE 3005H47. MILL FINISH                       | G RESTRAINING CLIPS                                                                                                                                                                    |
|                                                  | 1 INDICATIVE FINISHES NOT BY<br>TELLING Eg :<br>INSULATION<br>BREATHER MEMBRANE<br>STEEL FRAMING SYSTEM<br>INTERNAL FINISHES<br>GLAZING SYSTEMS AND SEALS<br>CLOSURE TRIMS / FLASHINGS |
|                                                  |                                                                                                                                                                                        |
|                                                  | Rev. Date Comments                                                                                                                                                                     |
|                                                  | Telling Architectural                                                                                                                                                                  |
|                                                  | Telling Architectural Ltd<br>7 The Dell<br>Enterprise Drive<br>Four Ashes<br>Wolverhampton Tel : 01902 797 700<br>WV10 7DF Fax : 01902 797 720                                         |
|                                                  | © Telling Architectural Ltd<br>Do not scale from this drawing. If in doubt ask                                                                                                         |
|                                                  | Material :<br>ALSECCO STONE PANELS                                                                                                                                                     |
|                                                  | Series :                                                                                                                                                                               |
|                                                  | A SERIES<br>HORIZONTAL RAIL &<br>VERTICAL T TO SFS                                                                                                                                     |
|                                                  | Drawing Title :<br>SYSTEM COMPONENTS AND<br>NOTES                                                                                                                                      |
|                                                  | Scale : Drawn : HB   1:5 Date : FEB 15                                                                                                                                                 |
|                                                  | Size Drawing No. Rev.                                                                                                                                                                  |
|                                                  | A3 ALS-A-INDEX                                                                                                                                                                         |