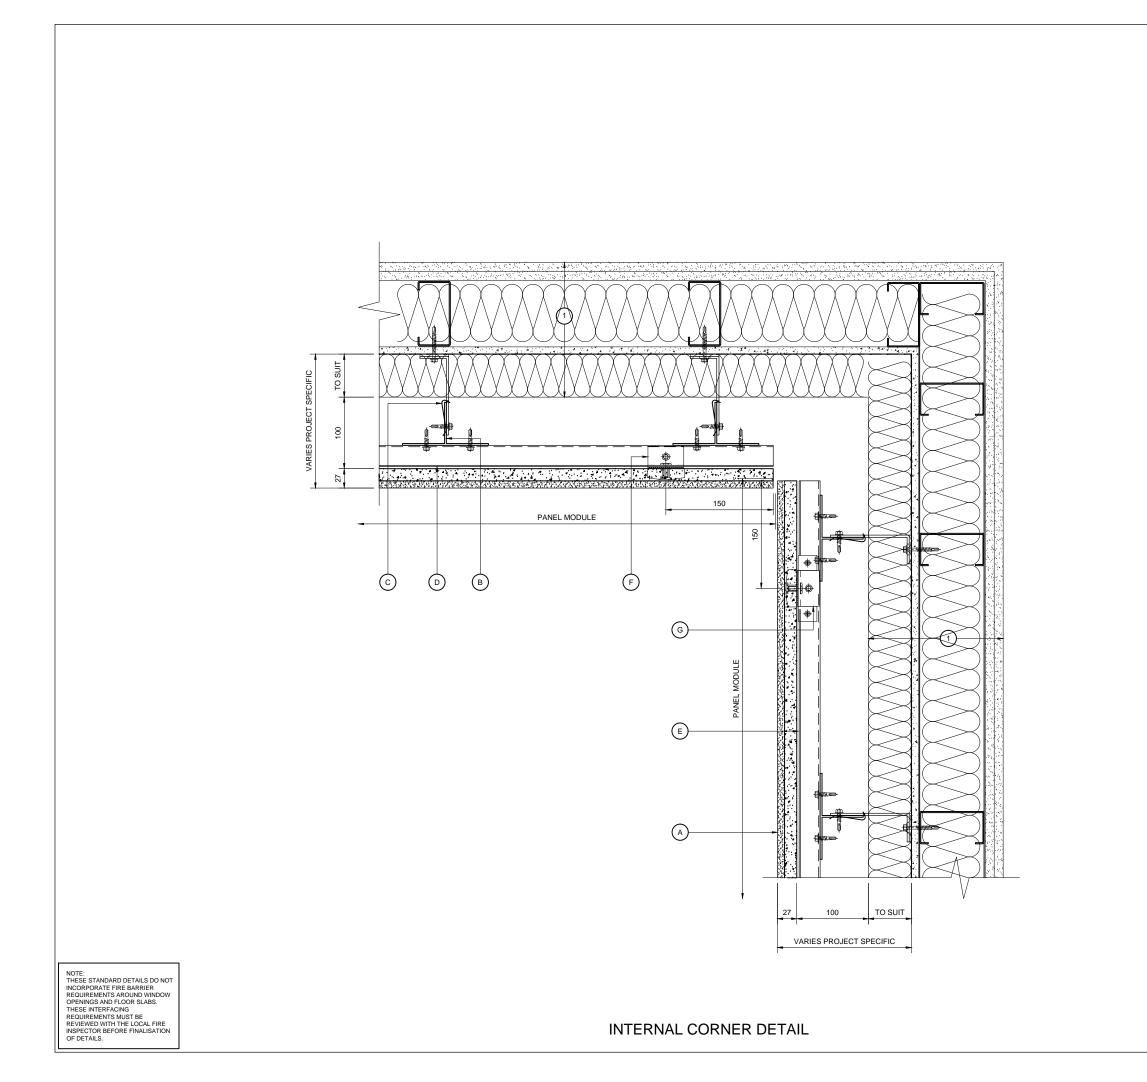

|                                                  | 1                                                                                                                                                                                      |
|--------------------------------------------------|----------------------------------------------------------------------------------------------------------------------------------------------------------------------------------------|
| FINISHES / NOTES                                 | KEY COMPONENT LEGEND                                                                                                                                                                   |
| VARIOUS FINISHES AVAILABLE                       | A ALSECCO AIRTEC STONE                                                                                                                                                                 |
| GRADE 6063T6 MILL FINISH                         | B VERTICAL ALUMINIUM T SECTION<br>SUPPORT                                                                                                                                              |
| 63T6. MILL FINISH VARIABLE BRACKETS<br>AND SIZES | C ALUMINIUM BRACKET WITH                                                                                                                                                               |
| GRADE 6063T6 BLACK ANODISED                      | D 6803 RAIL PROFILE ANODISED<br>BLACK                                                                                                                                                  |
| GRADE 6063T6 MILL FINISH                         | E 50MM TOP CLIP WITH ADJUSTABLE<br>SCREW                                                                                                                                               |
| GRADE 6063T6 MILL FINISH                         | F 50MM INTERMEDIATE/BASE CLIP                                                                                                                                                          |
| GRADE 3005H47. MILL FINISH                       | G RESTRAINING CLIPS                                                                                                                                                                    |
|                                                  | 1 INDICATIVE FINISHES NOT BY<br>TELLING Eg :<br>INSULATION<br>BREATHER MEMBRANE<br>STEEL FRAMING SYSTEM<br>INTERNAL FINISHES<br>GLAZING SYSTEMS AND SEALS<br>CLOSURE TRIMS / FLASHINGS |
|                                                  |                                                                                                                                                                                        |
|                                                  | Rev. Date Comments                                                                                                                                                                     |
|                                                  | Telling Architectural                                                                                                                                                                  |
|                                                  | Telling Architectural Ltd<br>7 The Dell<br>Enterprise Drive<br>Four Ashes<br>Wolverhampton Tel : 01902 797 700<br>WV10 7DF Fax : 01902 797 720                                         |
|                                                  | © Telling Architectural Ltd<br>Do not scale from this drawing. If in doubt ask                                                                                                         |
|                                                  | Material :<br>ALSECCO STONE PANELS                                                                                                                                                     |
|                                                  | Series :                                                                                                                                                                               |
|                                                  | A SERIES<br>HORIZONTAL RAIL &<br>VERTICAL T TO SFS                                                                                                                                     |
|                                                  | Drawing Title :<br>SYSTEM COMPONENTS AND<br>NOTES                                                                                                                                      |
|                                                  | Scale : Drawn : HB   1:5 Date : FEB 15                                                                                                                                                 |
|                                                  | Size Drawing No. Rev.                                                                                                                                                                  |
|                                                  | A3 ALS-A-INDEX                                                                                                                                                                         |