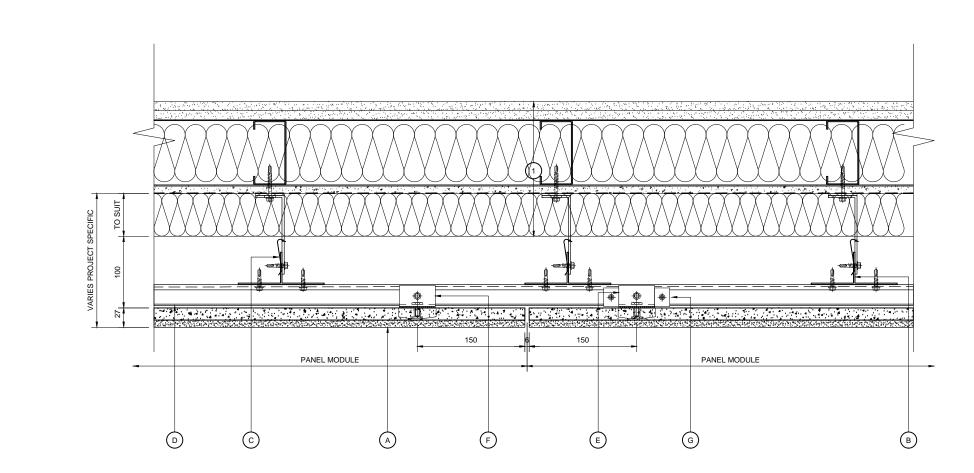

|
|                                                  | Scale : Drawn : HB   1:5 Date : FEB 15                                                                                                                                                 |
|                                                  | Size Drawing No. Rev.                                                                                                                                                                  |
|                                                  | A3 ALS-A-INDEX                                                                                                                                                                         |



VERTICAL SECTION





HORIZONTAL SECTION





BASE DETAIL





## PARAPET DETAIL





KEY COMPONENT LEGEND (A) ALSECCO AIRTEC STONE B VERTICAL ALUMINIUM T SECTION C ALUMINIUM BRACKET WITH ISOLATION PAD D 6803 RAIL PROFILE ANODISED BLACK E 50MM TOP CLIP WITH ADJUSTABLE SCREW F 50MM INTERMEDIATE/BASE CLIP -(A) G RESTRAINING CLIPS F В 1 INDICATIVE FINISHES NOT BY TELLING Eg : INSULATION BREATHER MEMBRANE STEEL FRAMING SYSTEM INTERNAL FINISHES GLAZING SYSTEMS AND SEALS CLOSURE TRIMS / FLASHINGS E -G Rev. Date Comments lingArchitectural Telling Architectural Ltd 7 The Dell Enterprise Drive Four Ashes Tel: 01902 797 700 Fax: 01902 797 720 Wolverhampton WV10 7DF © Telling Architectural Ltd Do not scale from this drawing. If in doubt ask Material ALSECCO STONE PANELS Series A SERIES HORIZONTAL RAIL & VERTICAL T TO SF